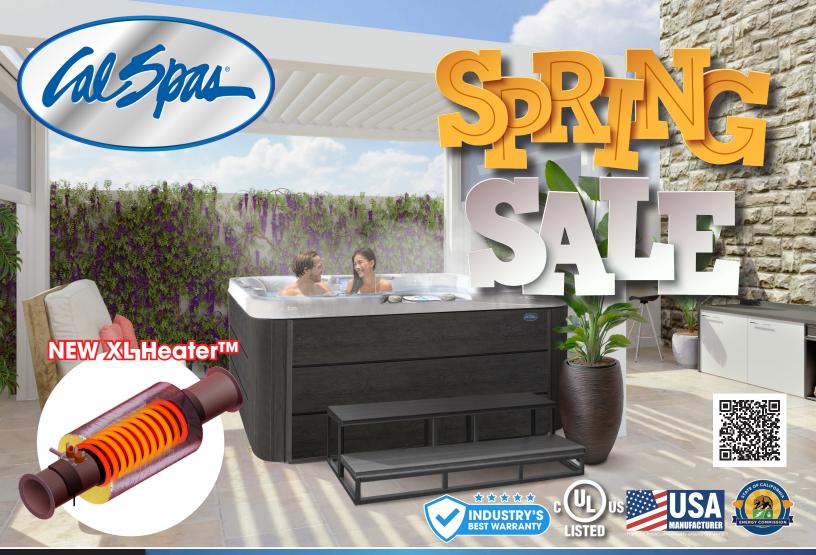

CAL SPAS
ESCAPE
SERIES
WARRANTY

SHELL SHELL SPA CABINET PLUMBING EQUIPMENT OZONE / UV LIGHTING COVER

10 7 5 5 5 2 2 2 3

YEARS YEARS YEARS YEARS YEARS YEARS YEARS YEARS YEARS

() == ()

CANCUN/AVALON EC849B/L

Dimensions: 93" x 93" x 40 1/2"

MSRP: \$16,855

## **VALUE PACK**

**SAVE \$4,660** 

## **Included Options:**

- XL Heater Upgrade
- Freedom™ Sound System