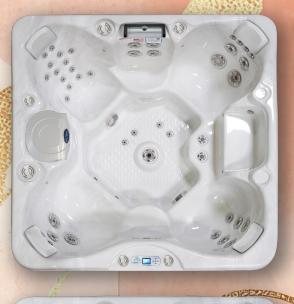

Dimensions: 93" x 93" x 40 1/2"

MSRP: \$16,855

## **INCLUDED FEATURES**

- CLEARWATER™ FILTRATION SYSTEM
- Deluxe Shell Colors
- NEW CAL EDGE II™ HORIZONTAL CABINETS
- 2 x 6.0 BHP Eliminator High Performance™ Pump
- 240v Operating Voltage
- 49 Stainless Steel Vector X™ Jets
   NEW SPILLOVER WATERFALL LED
- Gate Valves
- NEW AIR VENTURI VALVES
- 50 Sq. Ft. Bio-Clean™ Filter with Teleweir

- Multi-Colored LED Spa Light with perimeter LED
- Whisper Power Unit™ Balboa
   Equipment with TP700 LCD Topside
   Control
- Thermo-Shield™ Side Panel and Thermo-Layer Floor with ABS Liner
- 5.5kW Titanium Heater
- Pressure Treated Cabinet Frame
  - Cabinet Accessible Drain Valve